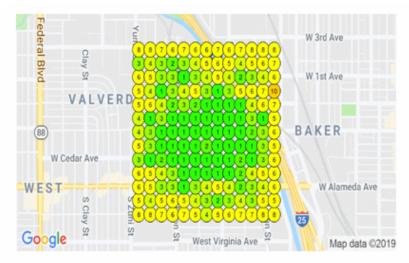

## Before **GPS-Trac** Ranking

We provide a graphic representation of how you rank in your local market with our GPS-Grid System. Our analysis shows us what needs to be done for your company to be ranked among the top three.

## After GPS-Trac Ranking

We can see from the GPS-Grid map that your ranking has improved in the all-important Google Local 3-Pack. The results will speak for themselves... **Drop the Mic!** 

Tain io your dioacivioar faither of Auvisor iouay.